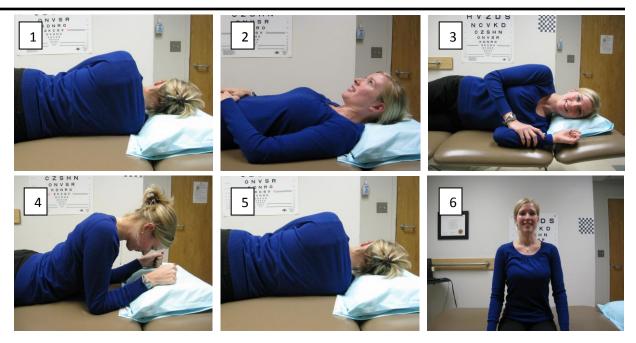

## Vestibular Rehabilitation BBQ Roll for RIGHT Horizontal Canal BPPV

- 1. Lie on your **right** side and wait 30 seconds.
- 2. Roll on to your back and wait 30 seconds.
- 3. Roll on to your **left** side and wait 30 seconds.
- 4. Tuck your chin down slightly. Roll on to your stomach while propping yourself up on your elbows. Wait 30 seconds.
- 5. Roll on to your **right** side and wait 30 seconds.
- 6. Slowly return to sitting. Keep your chin level for 15 minutes.