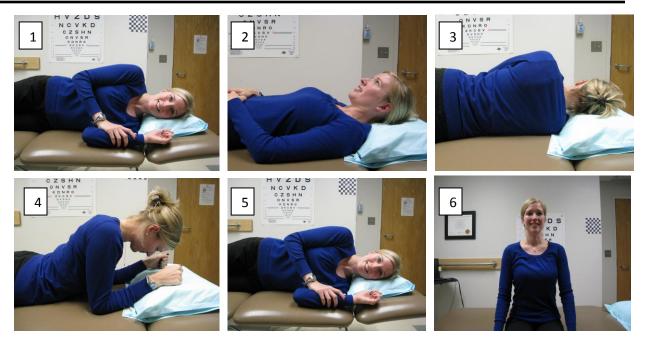

## Vestibular Rehabilitation BBQ Roll for LEFT Horizontal Canal BPPV

- 1. Lie on your **left** side and wait 30 seconds.
- 2. Roll on to your back and wait 30 seconds.
- 3. Roll on to your **right** side and wait 30 seconds.
- 4. Tuck your chin down slightly. Roll on to your stomach while propping yourself up on your elbows. Wait 30 seconds.
- 5. Roll on to your **left** side and wait 30 seconds.
- **6**. Slowly return to sitting. Keep your chin level for 15 minutes.